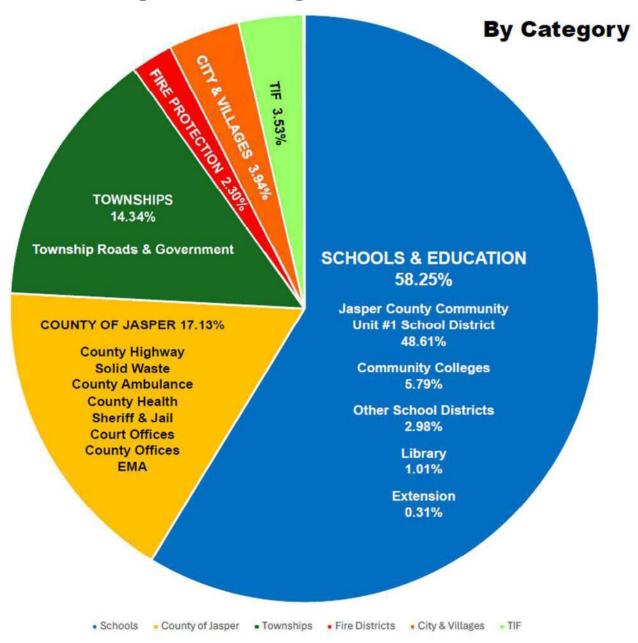

-Township Assessor's            | \$62,819.85     |
| Villages                             | \$74,785.21     |
| Dieterich School District            | \$157,071.61    |
| Oblong School Unit 4                 | \$360,401.49    |
| Casey School District                | \$62,505.92     |
| East Richland School District        | \$12,307.58     |
| County Extension                     | \$62,013.04     |
| North Fork Conservancy               | \$13,135.15     |
| Noble Fire                           | \$11,790.65     |
| Oblong Fire                          | \$24,740.87     |
| TOTAL                                | \$19,860,893.33 |

# 2024 Jasper County Taxes Breakdown



Library 1.01%
 Villages 0.38%

Extension 0.31%

North Fork Conservancy 0.07%

## 2024 Jasper County Taxes Breakdown



# **ADDITIONAL ITEMS**

Illinois Department of Commerce and Economic Opportunity Southeast Region Update



# Southeast Region Weekly Update August 12, 2024

#### Team RED Monthly Webinar – Site Readiness 101

#### Thursday, August 15 at 10:00am

Join Team RED's office hours to discuss site readiness in Illinois and hear an example of one region's work to create a site readiness strategy. DCEO will provide information on the Regional Site Readiness Program – a competitive grant opportunity that provides funding for both due diligence and infrastructure-related site readiness projects. We will be joined by Intersect Illinois, who will share information about site readiness and how communities can better prepare sites for future development, and by the Quad Cities Chamber who will discuss