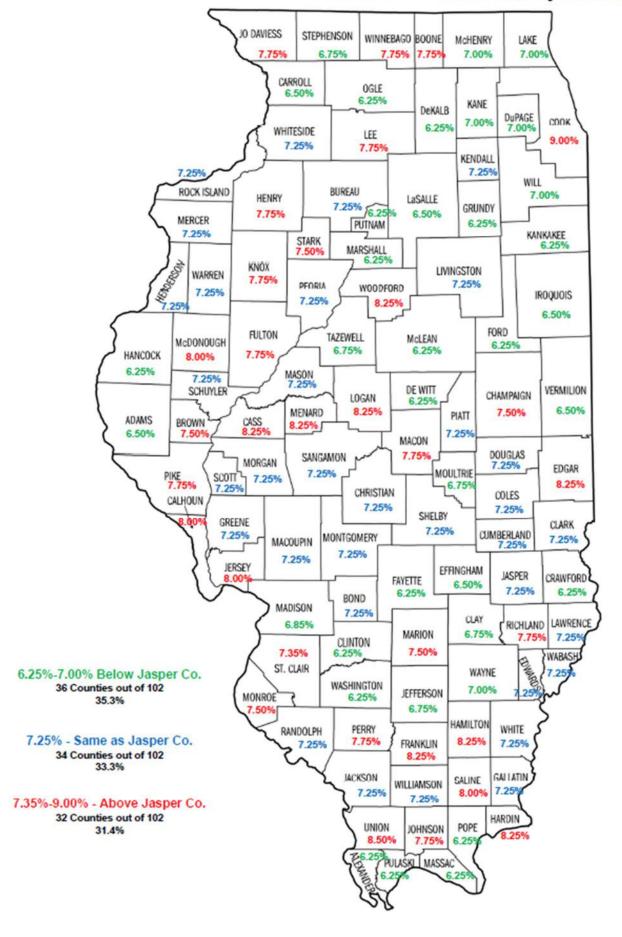

ply when tangible personal property is used or consumed in Illinois.

#### **COUNTY-BY-COUNTY COMPARISON OF SALES TAX**

- 36 counties are below our current 7.25% rate
  (before 2019 our rate was 6.25%, after the 1% School Facility Sales Tax the rate increased to 7.25%).
- 34 counties are at the same rate of 7.25%
- 32 counties have sales tax rates above 7.25%.
- The Map displays the County Sales Tax, municipalities in various counties have rates that may be the same or exceed the county sales tax rate. For some comparison:

(Complete List https://www.sale-tax.com/Illinois)

Robinson 6.25% Newton 7.25% Casey 7.25% Olney 7.75% Mattoon 7.75% Salem 8.5% Chicago 10.25% Effingham 6.50% Flora 7.25% Lawrenceville 7.25% Greenup 7.75% Vandalia 7.75% Champaign 9.0%

## ILLINOIS Sales Tax by County



# **ADDITIONAL ITEMS**

July 2024 County Bulletin Illinois Association of County Board Members ILLINOIS ASSOCIATION OF COUNTY BOARD MEMBERS

# COUNTYBULLETIN



**JULY 2024** 



#### **Management Seminar**

September 24, 2024 • Springfield, Illinois Registration forthcoming!

# Lake County and Naval Station Great Lakes sign Intergovernmental Support Agreement

Lake County and Naval Station Great Lakes (NSGL) officials gathered on July 23 to sign an Intergovernmental Support Agreement (IGSA) at the County's Libertyville campus, strengthening their partnership. Through the agreement, Lake County will provide sand, gravel and soil removal for NSGL. Lake County has an existing contract for the purchase of these services that allows NSGL to team up with the County for joint purchasing. Lake