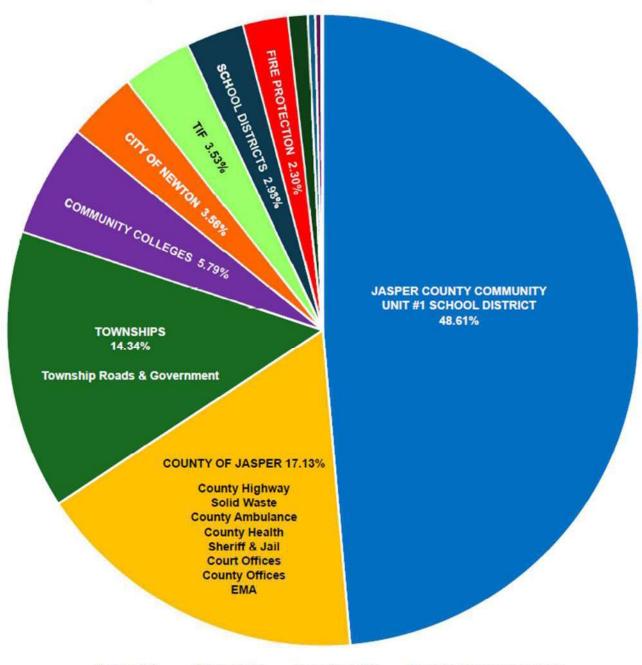

ked Creek Fire                   | \$25,773.08     |
| Clay City Fire District              | \$19,334.07     |
| Multi-Township Assessor's            | \$62,819.85     |
| Villages                             | \$74,785.21     |
| Dieterich School District            | \$157,071.61    |
| Oblong School Unit 4                 | \$360,401.49    |
| Casey School District                | \$62,505.92     |
| East Richland School District        | \$12,307.58     |
| County Extension                     | \$62,013.04     |
| North Fork Conservancy               | \$13,135.15     |
| Noble Fire                           | \$11,790.65     |
| Oblong Fire                          | \$24,740.87     |
| TOTAL                                | \$19,860,893.33 |

# 2024 Jasper County Taxes Breakdown



Library 1.01%
 Villages 0.38%

Extension 0.31%

North Fork Conservancy 0.07%

## 2024 Jasper County Taxes Breakdown



# **ADDITIONAL ITEMS**

Illinois Department of Commerce and Economic Opportunity Southeast Region Update



# Southeast Region Weekly Update August 12, 2024

#### Team RED Monthly Webinar – Site Readiness 101

#### Thursday, August 15 at 10:00am

Join Team RED's office hours to discuss site readiness in Illinois and hear an example of one region's work to create a site readiness strategy. DCEO will provide information on the Regional Site Readiness Program – a competitive grant opportunity that provides funding for both due diligence and infrastructure-related site readiness projects. We will be joined by Intersect Illinois, who will share information about site readines